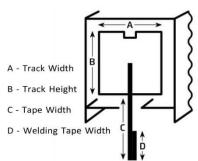

8SY Track Profile

## NO. 8 SYMMETRICAL MOLDED SCREEN ZIPPER

| Item Name  | Zipper Type      | Track Size  | welding    | l ape | Tape 🗸    | Lateral   |
|------------|------------------|-------------|------------|-------|-----------|-----------|
|            |                  | Thickness X | Film Width | Width | Thickness | Strength  |
|            |                  | Height (mm) | (mm)       | (mm)  | (mm)      | (Kg / in) |
| 8SY Molded | Injected Plastic | 3.80 X 7.90 | 11.00      | 17.5  | 0.50      | 60        |