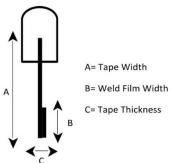

## NO. 8 SYMMETRICAL MOLDED SCREEN ZIPPER

| Item Name  | Zipper Type      | Track Size  | welding    | l ape | Tape 🗸    | Lateral   |
|------------|------------------|-------------|------------|-------|-----------|-----------|
|            |                  | Thickness X | Film Width | Width | Thickness | Strength  |
|            |                  | Height (mm) | (mm)       | (mm)  | (mm)      | (Kg / in) |
| 8SY Molded | Injected Plastic | 3.80 X 7.90 | 11.00      | 17.5  | 0.50      | 60        |

- Weldable to PVC / Acrylic
- Customizable tape width
- Welding Film width and material can be adjusted
- UV Chemical Treatment Available
- Color Standard (Black). Other colors available, subject to minimum order quantities