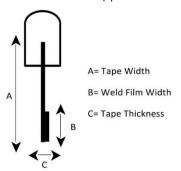

## NO. 5 SYMMETRICAL **MOLDED SCREEN ZIPPER**

| Item Name  | Zipper Type      | Track Size  | Welding    | Tape  | Tape 🗸    | Lateral   |
|------------|------------------|-------------|------------|-------|-----------|-----------|
|            |                  | Thickness X | Film Width | Width | Thickness | Strength  |
|            |                  | Height (mm) | (mm)       | (mm)  | (mm)      | (Kg / in) |
| 5SY Molded | Injected Plastic | 2.95 X 3.50 | 11.00      | 14.5  | 0.60      | 68        |