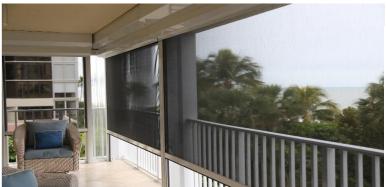

Photo provided by Advanced Hurricane Technologies

- Weldable to PVC / Acrylic
- Customizable tape width
- Welding Film width and material can be adjusted
- UV Chemical Treatment Available
- Color Standard (Black). Other colors available, subject to minimum order quantities