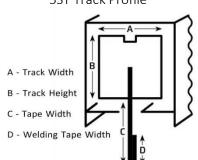

5SY Track Profile

## NO. 5 SYMMETRICAL **MOLDED SCREEN ZIPPER**

| Item Name  | Zipper Type      | Track Size  | Welding    | Tape  | Tape 🗸    | Lateral   |
|------------|------------------|-------------|------------|-------|-----------|-----------|
|            |                  | Thickness X | Film Width | Width | Thickness | Strength  |
|            |                  | Height (mm) | (mm)       | (mm)  | (mm)      | (Kg / in) |
| 5SY Molded | Injected Plastic | 2.95 X 3.50 | 11.00      | 14.5  | 0.60      | 68        |