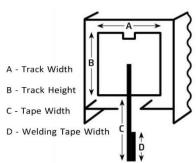

3SY Track Profile

## NO. 3 SYMMETRICAL **MOLDED SCREEN ZIPPER**

| Item Name  | Zipper Type      | Track Size  | Welding    | l ape | Tape 🗸    | Lateral   |
|------------|------------------|-------------|------------|-------|-----------|-----------|
|            |                  | Thickness X | Film Width | Width | Thickness | Strength  |
|            |                  | Height (mm) | (mm)       | (mm)  | (mm)      | (Kg / in) |
| 3SY Molded | Injected Plastic | 2.35 X 2.90 | 11.00      | 14.0  | 0.60      | 65        |