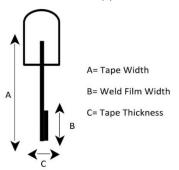

## NO. 3 SYMMETRICAL **MOLDED SCREEN ZIPPER**

| Item Name  | Zipper Type      | Track Size  | Welding    | l ape | Tape 🗸    | Lateral   |
|------------|------------------|-------------|------------|-------|-----------|-----------|
|            |                  | Thickness X | Film Width | Width | Thickness | Strength  |
|            |                  | Height (mm) | (mm)       | (mm)  | (mm)      | (Kg / in) |
| 3SY Molded | Injected Plastic | 2.35 X 2.90 | 11.00      | 14.0  | 0.60      | 65        |