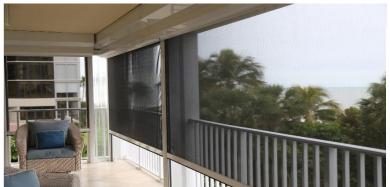

Photo provided by Advanced Hurricane Technologies

- Weldable to PVC / Acrylic
- Customizable tape width
- Welding Film width and material can be adjusted
- UV Chemical Treatment Available
- Color Standard (Black). Other colors available, subject to minimum order quantities