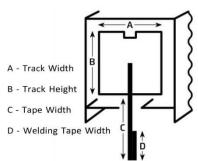

10SY Track Profile

## **NO. 10 SYMMETRICAL MOLDED SCREEN ZIPPER**

| Item Name   | Zipper Type      | Track Size  | Welding    | l ape | Tape 🗸    | Lateral   |
|-------------|------------------|-------------|------------|-------|-----------|-----------|
|             |                  | Thickness X | Film Width | Width | Thickness | Strength  |
|             |                  | Height (mm) | (mm)       | (mm)  | (mm)      | (Kg / in) |
| 10SY Molded | Injected Plastic | 3.95 X 8.60 | 11.00      | 17.5  | 0.50      | 75        |