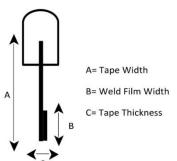

## **NO. 10 SYMMETRICAL MOLDED SCREEN ZIPPER**

| Item Name   | Zipper Type      | Track Size  | Welding    | l ape | Tape 🗸    | Lateral   |
|-------------|------------------|-------------|------------|-------|-----------|-----------|
|             |                  | Thickness X | Film Width | Width | Thickness | Strength  |
|             |                  | Height (mm) | (mm)       | (mm)  | (mm)      | (Kg / in) |
| 10SY Molded | Injected Plastic | 3.95 X 8.60 | 11.00      | 17.5  | 0.50      | 75        |