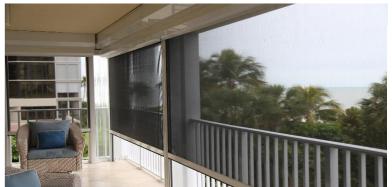

Photo provided by Advanced Hurricane Technologies

- Weldable to PVC / Acrylic
- Customizable tape width
- Welding Film width and material can be adjusted
- UV Chemical Treatment Available
- Color Standard (Black). Other colors available, subject to minimum order quantities