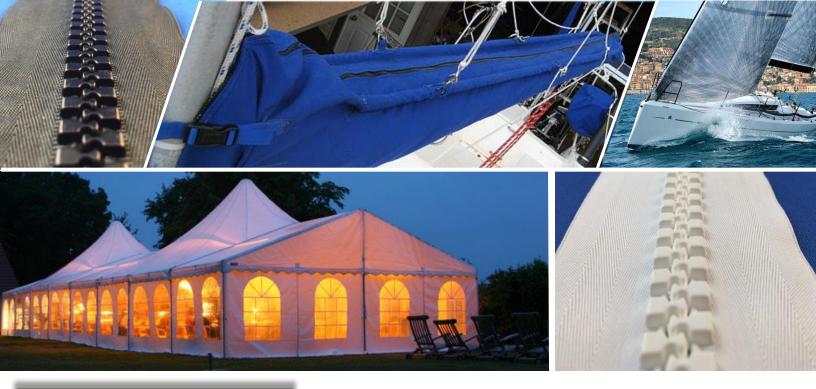

## NO. 15 MOLDED ZIPPER **RUGGED. TESTED. TOUGH.**

One of our strongest and heaviest-duty zippers - perfect for your most ambitious and extreme outdoor challenges.

## **SUGGESTED AREAS OF APPLICATION**

MARINE: Sail Bags | Boom Sails Covers

CANVAS: Tents | Shade Sails | Restaurant Extensions

INDUSTRIAL: Mining | Airplane Covers | Inflatables Storage Structures | Large Chemical Bags

AGRICULTURAL: Shade Netting | Hail/Pest Netting

Ziptec Innovations Bringing Your Ideas To Life A,-

p: 864.660.9464 | e: orders@ziptecinnovations.com www.ziptecinnovations.com